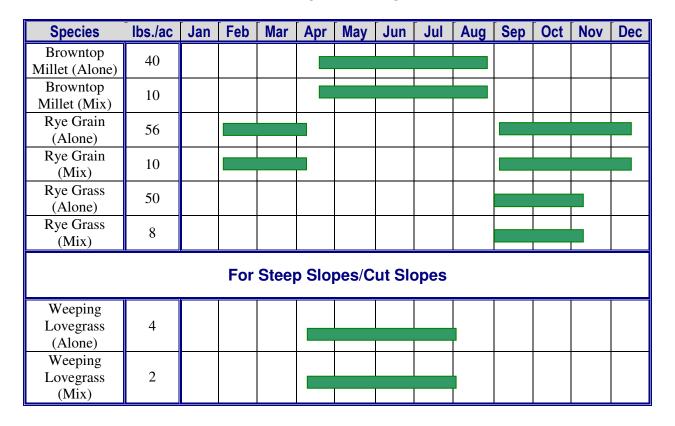

## **Temporary Seeding - Upstate**



## **Permanent Seeding - Upstate**

| Species                     | Lbs/Ac | Jan | Feb | Mar | Apr | May | Jun      | Jul | Aug | Sep | Oct | Nov | Dec |
|-----------------------------|--------|-----|-----|-----|-----|-----|----------|-----|-----|-----|-----|-----|-----|
| Bahia Grass                 | 40     |     |     |     |     |     |          |     |     |     |     |     |     |
| (Alone)                     | 40     |     |     |     |     |     |          |     |     |     |     |     |     |
| Bahia Grass                 | 30     |     |     |     |     |     |          |     |     |     |     |     |     |
| (Mix)                       |        |     |     |     |     |     |          |     |     |     |     |     |     |
| Bermuda Grass               | 8-12   |     |     |