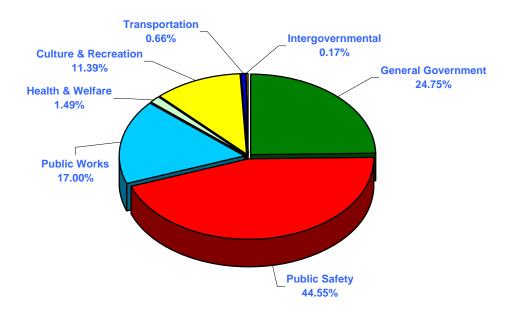

#### FINANCIAL SUMMARY

**GOVERNMENTAL FUND TYPES** 

**GENERAL** DEBT **SPECIAL** CAPITAL **ENTERPRISE TOTAL TOTAL FUND** SERVICE **REVENUES PROJECTS FUNDS** FY 2009 FY 2008

| REVENUES                    |               |                 |    |             |         |    |           |               |               |
|-----------------------------|---------------|-----------------|----|-------------|---------|----|-----------|---------------|---------------|
| Taxes                       | \$ 22,640,898 | \$<br>2,439,170 | \$ | 5,134,298   | \$<br>- | \$ | -         | \$ 30,214,366 | \$ 29,135,919 |
| Licenses, Permits and Fees  | 646,300       | -               |    | 4,787,507   | -       |    | -         | 5,433,807     | 5,070,827     |
| Intergovernmental           | 7,098,827     | 211,823         |    | 304,000     | -       |    | -         | 7,614,650     | 7,918,805     |
| Charges for Services        | 5,730,044     | -               |    | 85,000      | -       |    | 1,682,868 | 7,497,912     | 7,175,683     |
| Fines & Forfeitures         | 650,000       | -               |    | 178,000     | -       |    | -         | 828,000       | 818,000       |
| Investment Income           | 620,752       | -               |    | 131,200     | -       |    | -         | 751,952       | 697,411       |
| Rent                        | 19,200        | -               |    | 2,400       | -       |    | -         | 21,600        | 19,200        |
| Contributions               | 3,300         | -               |    | 2,000       | -       |    | -         | 5,300         | 19,300        |
| Miscellaneous               | 49,000        | -               |    | 2,300       | -       |    | -         | 51,300        | 56,000        |
|                             | 37,458,321    | 2,650,993       |    | 10,626,705  | -       |    | 1,682,868 | 52,418,887    | 50,911,145    |
| EXPENDITURES                |               |                 |    |             |         |    |           |               |               |
| General Government          | 10,688,666    | -               |    | -           | -       |    | -         | 10,688,666    | 10,359,941    |
| Public Safety               | 15,960,163    | -               |    | 3,720,445   | -       |    | -         | 19,680,608    | 18,110,645    |
| Public Works                | 6,231,178     | -               |    | 2,711,600   | -       |    | -         | 8,942,778     | 8,985,858     |
| Health & Welfare            | 843,986       | -               |    | -           | -       |    | 1,104,668 | 1,948,654     | 1,805,100     |
| Culture & Recreation        | 553,527       | -               |    | 3,591,454   | -       |    | -         | 4,144,981     | 3,929,164     |
| Transportation              | -             | -               |    | -           | -       |    | 499,214   | 499,214       | 429,168       |
| Economic Development        | 625,000       | -               |    | -           | -       |    | -         | 625,000       | 375,000       |
| Intergovernmental           | 456,337       | -               |    | 1,244,878   | -       |    | -         | 1,701,215     | 1,695,211     |
| Other                       | 318,775       | -               |    | -           | -       |    | -         | 318,775       | 356,075       |
| Capital                     | 1,361,723     | -               |    | 2,751,261   | -       |    | 8,169     | 4,121,153     | 5,443,479     |
| Debt Service                |               |                 |    |             |         |    |           |               |               |
| Principal                   | -             | 1,732,284       |    | 410,728     | -       |    | 208,170   | 2,351,182     | 2,050,862     |
| Interest & Fiscal Charges   | -             | 837,612         |    | 83,940      | -       |    | 242,017   | 1,163,569     | 1,150,398     |
|                             | 37,039,355    | 2,569,896       |    | 14,514,306  | -       | _  | 2,062,238 | 56,185,795    | 54,690,901    |
| REVENUES OVER               |               |                 |    |             |         |    |           |               |               |
| (UNDER) EXPENDITURES        | 418,966       | <br>81,097      |    | (3,887,601) | <br>-   |    | (379,370) | (3,766,908)   | (3,779,756)   |
| OTHER FINANCING SOURCES (   | USES)         |                 |    |             |         |    |           |               |               |
| * Transfer In               | 29,325        | -               |    | 1,897,306   | -       |    | 489,514   | 2,416,145     | 1,735,237     |
| * Transfer (Out)            | (2,359,688)   | -               |    | (29,325)    | -       |    | -         | (2,389,013)   | (1,749,755)   |
| Sale of Fixed Assets        | 25,000        | -               |    | -           | -       |    | -         | 25,000        | 25,000        |
| Proceeds from Bond Issuance | -             | -               |    | 1,660,778   | -       |    | -         | 1,660,778     | 500,000       |
| Proceeds from Capital Lease | -             | -               |    | -           | -       |    | -         | -             | 527,000       |
| Fund Balance/Equity         | 1,886,397     | (81,097)        |    | 358,842     | -       |    | (110,144) | 2,053,998     | 2,742,274     |
|                             | (418,966)     | (81,097)        |    | 3,887,601   | -       |    | 379,370   | 3,766,908     | 3,779,756     |
| REVENUES & OTHER SOURCES    |               |                 |    |             |         |    |           |               |               |
| OVER EXPENDITURES           | \$ -          | \$<br>-         | \$ | -           | \$<br>- | \$ | -         | \$ -          | \$ -          |
|                             |               | <br><u></u>     | _  | ·           | <br>    |    |           |               |               |