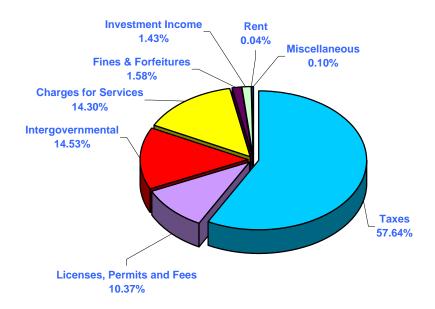

# **REVENUES BY SOURCE**

#### FINANCIAL SUMMARY

**GOVERNMENTAL FUND TYPES** 

**GENERAL** DEBT **SPECIAL** CAPITAL **ENTERPRISE TOTAL TOTAL FUND** SERVICE **REVENUES PROJECTS FUNDS** FY 2009 FY 2008

| REVENUES                    |               |                 |    |             |         |    |           |               |               |
|-----------------------------|---------------|-----------------|----|-------------|---------|----|-----------|---------------|---------------|
| Taxes                       | \$ 22,640,898 | \$<br>2,439,170 | \$ | 5,134,298   | \$<br>- | \$ | -         | \$ 30,214,366 | \$ 29,135,919 |
| Licenses, Permits and Fees  | 646,300       | -               |    | 4,787,507   | -       |    | -         | 5,433,807     | 5,070,827     |
| Intergovernmental           | 7,098,827     | 211,823         |    | 304,000     | -       |    | -         | 7,614,650     | 7,918,805     |
| Charges for Services        | 5,730,044     | -               |    | 85,000      | -       |    | 1,682,868 | 7,497,912     | 7,175,683     |
| Fines & Forfeitures         | 650,000       | -               |    | 178,000     | -       |    | -         | 828,000       | 818,000       |
| Investment Income           | 620,752       | -               |    | 131,200     | -       |    | -         | 751,952       | 697,411       |
| Rent                        | 19,200        | -               |    | 2,400       | -       |    | -         | 21,600        | 19,200        |
| Contributions               | 3,300         | -               |    | 2,000       | -       |    | -         | 5,300         | 19,300        |
| Miscellaneous               | 49,000        | -               |    | 2,300       | -       |    | -         | 51,300        | 56,000        |
|                             | 37,458,321    | 2,650,993       |    | 10,626,705  | -       |    | 1,682,868 | 52,418,887    | 50,911,145    |
| EXPENDITURES                |               |                 |    |             |         |    |           |               |               |
| General Government          | 10,688,666    | -               |    | -           | -       |    | -         | 10,688,666    | 10,359,941    |
| Public Safety               | 15,960,163    | -               |    | 3,720,445   | -       |    | -         | 19,680,608    | 18,110,645    |
| Public Works                | 6,231,178     | -               |    | 2,711,600   | -       |    | -         | 8,942,778     | 8,985,858     |
| Health & Welfare            | 843,986       | -               |    | -           | -       |    | 1,104,668 | 1,948,654     | 1,805,100     |
| Culture & Recreation        | 553,527       | -               |    | 3,591,454   | -       |    | -         | 4,144,981     | 3,929,164     |
| Transportation              | -             | -               |    | -           | -       |    | 499,214   | 499,214       | 429,168       |
| Economic Development        | 625,000       | -               |    | -           | -       |    | -         | 625,000       | 375,000       |
| Intergovernmental           | 456,337       | -               |    | 1,244,878   | -       |    | -         | 1,701,215     | 1,695,211     |
| Other                       | 318,775       | -               |    | -           | -       |    | -         | 318,775       | 356,075       |
| Capital                     | 1,361,723     | -               |    | 2,751,261   | -       |    | 8,169     | 4,121,153     | 5,443,479     |
| Debt Service                |               |                 |    |             |         |    |           |               |               |
| Principal                   | -             | 1,732,284       |    | 410,728     | -       |    | 208,170   | 2,351,182     | 2,050,862     |
| Interest & Fiscal Charges   | -             | 837,612         |    | 83,940      | -       |    | 242,017   | 1,163,569     | 1,150,398     |
|                             | 37,039,355    | 2,569,896       |    | 14,514,306  | -       | _  | 2,062,238 | 56,185,795    | 54,690,901    |
| REVENUES OVER               |               |                 |    |             |         |    |           |               |               |
| (UNDER) EXPENDITURES        | 418,966       | <br>81,097      |    | (3,887,601) | <br>-   |    | (379,370) | (3,766,908)   | (3,779,756)   |
| OTHER FINANCING SOURCES (   | USES)         |                 |    |             |         |    |           |               |               |
| * Transfer In               | 29,325        | -               |    | 1,897,306   | -       |    | 489,514   | 2,416,145     | 1,735,237     |
| * Transfer (Out)            | (2,359,688)   | -               |    | (29,325)    | -       |    | -         | (2,389,013)   | (1,749,755)   |
| Sale of Fixed Assets        | 25,000        | -               |    | -           | -       |    | -         | 25,000        | 25,000        |
| Proceeds from Bond Issuance | -             | -               |    | 1,660,778   | -       |    | -         | 1,660,778     | 500,000       |
| Proceeds from Capital Lease | -             | -               |    | -           | -       |    | -         | -             | 527,000       |
| Fund Balance/Equity         | 1,886,397     | (81,097)        |    | 358,842     | -       |    | (110,144) | 2,053,998     | 2,742,274     |
|                             | (418,966)     | (81,097)        |    | 3,887,601   | -       |    | 379,370   | 3,766,908     | 3,779,756     |
| REVENUES & OTHER SOURCES    |               |                 |    |             |         |    |           |               |               |
| OVER EXPENDITURES           | \$ -          | \$<br>-         | \$ | -           | \$<br>- | \$ | -         | \$ -          | \$ -          |
|                             |               | <br><u></u>     | _  | ·           | <br>    |    |           |               |               |