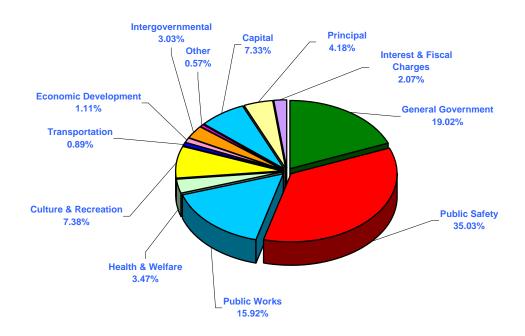

#### **EXPENDITURES BY FUNCTION**

#### FINANCIAL SUMMARY

**GOVERNMENTAL FUND TYPES** 

**GENERAL** DEBT **SPECIAL** CAPITAL **ENTERPRISE TOTAL TOTAL FUND** SERVICE **REVENUES PROJECTS FUNDS** FY 2009 FY 2008

| REVENUES                    |               |                 |    |             |         |    |           |               |               |
|-----------------------------|---------------|-----------------|----|-------------|---------|----|-----------|---------------|---------------|
| Taxes                       | \$ 22,640,898 | \$<br>2,439,170 | \$ | 5,134,298   | \$<br>- | \$ | -         | \$ 30,214,366 | \$ 29,135,919 |
| Licenses, Permits and Fees  | 646,300       | -               |    | 4,787,507   | -       |    | -         | 5,433,807     | 5,070,827     |
| Intergovernmental           | 7,098,827     | 211,823         |    | 304,000     | -       |    | -         | 7,614,650     | 7,918,805     |
| Charges for Services        | 5,730,044     | -               |    | 85,000      | -       |    | 1,682,868 | 7,497,912     | 7,175,683     |
| Fines & Forfeitures         | 650,000       | -               |    | 178,000     | -       |    | -         | 828,000       | 818,000       |
| Investment Income           | 620,752       | -               |    | 131,200     | -       |    | -         | 751,952       | 697,411       |
| Rent                        | 19,200        | -               |    | 2,400       | -       |    | -         | 21,600        | 19,200        |
| Contributions               | 3,300         | -               |    | 2,000       | -       |    | -         | 5,300         | 19,300        |
| Miscellaneous               | 49,000        | -               |    | 2,300       | -       |    | -         | 51,300        | 56,000        |
|                             | 37,458,321    | 2,650,993       |    | 10,626,705  | -       |    | 1,682,868 | 52,418,887    | 50,911,145    |
| EXPENDITURES                |               |                 |    |             |         |    |           |               |               |
| General Government          | 10,688,666    | -               |    | -           | -       |    | -         | 10,688,666    | 10,359,941    |
| Public Safety               | 15,960,163    | -               |    | 3,720,445   | -       |    | -         | 19,680,608    | 18,110,645    |
| Public Works                | 6,231,178     | -               |    | 2,711,600   | -       |    | -         | 8,942,778     | 8,985,858     |
| Health & Welfare            | 843,986       | -               |    | -           | -       |    | 1,104,668 | 1,948,654     | 1,805,100     |
| Culture & Recreation        | 553,527       | -               |    | 3,591,454   | -       |    | -         | 4,144,981     | 3,929,164     |
| Transportation              | -             | -               |    | -           | -       |    | 499,214   | 499,214       | 429,168       |
| Economic Development        | 625,000       | -               |    | -           | -       |    | -         | 625,000       | 375,000       |
| Intergovernmental           | 456,337       | -               |    | 1,244,878   | -       |    | -         | 1,701,215     | 1,695,211     |
| Other                       | 318,775       | -               |    | -           | -       |    | -         | 318,775       | 356,075       |
| Capital                     | 1,361,723     | -               |    | 2,751,261   | -       |    | 8,169     | 4,121,153     | 5,443,479     |
| Debt Service                |               |                 |    |             |         |    |           |               |               |
| Principal                   | -             | 1,732,284       |    | 410,728     | -       |    | 208,170   | 2,351,182     | 2,050,862     |
| Interest & Fiscal Charges   | -             | 837,612         |    | 83,940      | -       |    | 242,017   | 1,163,569     | 1,150,398     |
|                             | 37,039,355    | 2,569,896       |    | 14,514,306  | -       | _  | 2,062,238 | 56,185,795    | 54,690,901    |
| REVENUES OVER               |               |                 |    |             |         |    |           |               |               |
| (UNDER) EXPENDITURES        | 418,966       | <br>81,097      |    | (3,887,601) | <br>-   |    | (379,370) | (3,766,908)   | (3,779,756)   |
| OTHER FINANCING SOURCES (   | USES)         |                 |    |             |         |    |           |               |               |
| * Transfer In               | 29,325        | -               |    | 1,897,306   | -       |    | 489,514   | 2,416,145     | 1,735,237     |
| * Transfer (Out)            | (2,359,688)   | -               |    | (29,325)    | -       |    | -         | (2,389,013)   | (1,749,755)   |
| Sale of Fixed Assets        | 25,000        | -               |    | -           | -       |    | -         | 25,000        | 25,000        |
| Proceeds from Bond Issuance | -             | -               |    | 1,660,778   | -       |    | -         | 1,660,778     | 500,000       |
| Proceeds from Capital Lease | -             | -               |    | -           | -       |    | -         | -             | 527,000       |
| Fund Balance/Equity         | 1,886,397     | (81,097)        |    | 358,842     | -       |    | (110,144) | 2,053,998     | 2,742,274     |
|                             | (418,966)     | (81,097)        |    | 3,887,601   | -       |    | 379,370   | 3,766,908     | 3,779,756     |
| REVENUES & OTHER SOURCES    |               |                 |    |             |         |    |           |               |               |
| OVER EXPENDITURES           | \$ -          | \$<br>-         | \$ | -           | \$<br>- | \$ | -         | \$ -          | \$ -          |
|                             |               | <br><u></u>     | _  | ·           | <br>    |    |           |               |               |